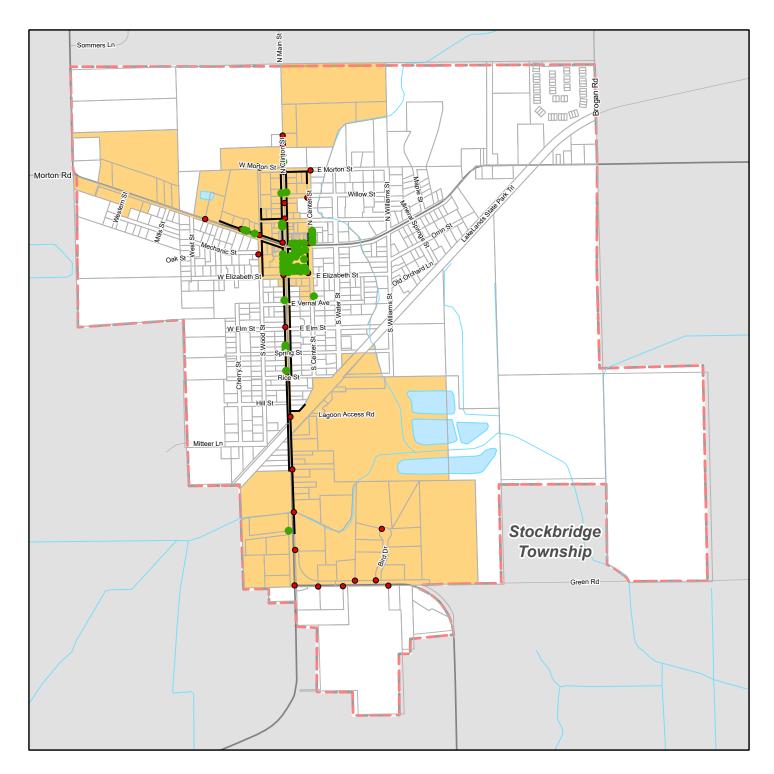

# Tax Increment Financing District

Village of Stockbridge Ingham County, Michigan

February 9, 2024

#### LEGEND

- Firehydrants
- Street Trees
- Sidewalks
- TIF District
- **Village of Stockbridge Boundary**

Basemap Source: Michigan Center for Geographic Information, v. 17a. Data Source: Ingham County, 2023. McKenna, 2023.